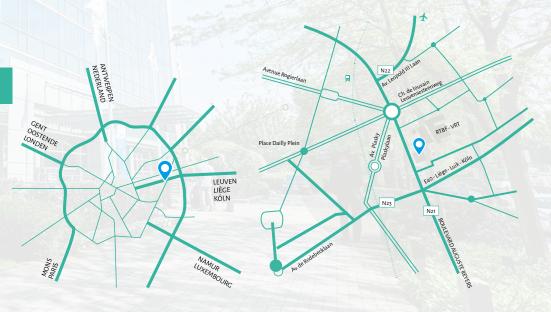

## **BY CAR**

#### 1. FROM THE E40 "OOSTENDE" OR E19 "ANTWERPEN":

- As you approach "Brussels", take the exit: Ro direction "Zaventem" -E411 "Namen / Namur".
- Exit: E40 / A3 direction "Luik Leuven Brussel".

### 2. DEPUIS LA E19 "MONS – BERGEN" OU E411 "NAMEN – NAMUR":

- When approaching "Brussels", take the exit: Ro direction "Zaventem"
- E411 "Namen / Namur".
- Exit: E40 / A3 direction "Sint-Stevens-Woluwe / Brussel Luik Leuven".

### 3. TAKE DIRECTION "BRUSSEL - BRUXELLES":

- Take the exit 18 direction "Meiser Reyers" just before the tunnels and hold your right.
- You are now at the back of the BluePoint building. Follow rue Colonel Bourg until the junction with Boulevard A. Reyers. Turn right and a few meters further on your right after the building you will find the entrance to the BluePoint underground car park.

### **BLUEPOINT BRUSSELS**

Boulevard Auguste Reyers 80 - 1030 Bruxelles infobrussels@bluepoint.be www.bluepoint.be +32 2 706 88 12 GPS Coordinates: "50.8510, 4.4018"